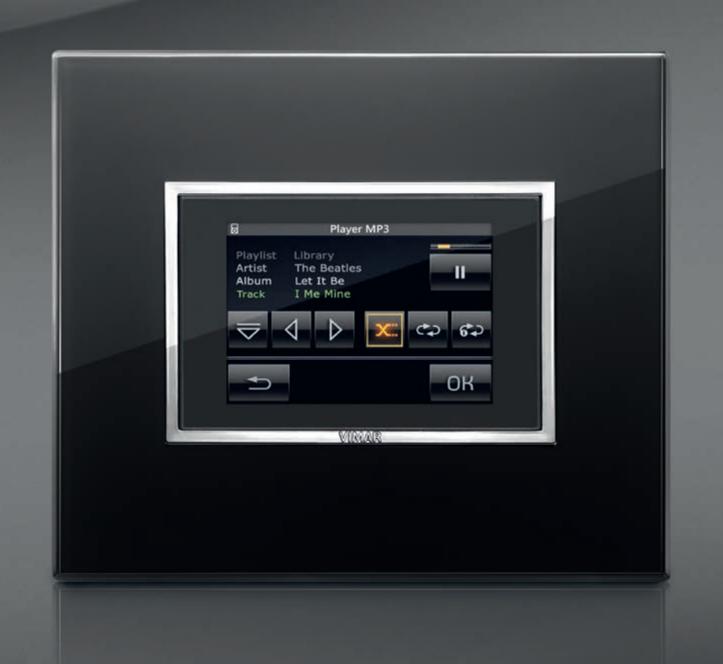

## RIGHT FROM THE FIRST TOUCH

Lightly touch the luminous glass surface and pause for an instant to admire the delicate glow of the crystal finishing. A featherlike gesture of the finger turned by elegant touch technology into a commanding control over energy.

## TO YOUR PRESENCE

Eikon Tactil is home automation intelligence that reads your mind: the command proximity sensor detects your approach and, without waiting for a command, activates the device: the commands light up, waiting for your touch.

### TRANSPARENCIES

Unrivalled purity in an astonishingly beautiful material: the crystal employed in Eikon Tactil is an unmistakable signature that exudes refinement while displaying extreme toughness. In four colour variants, to suit every style. The backlighting of the home automation system commands can also be personalised thanks to its RGB leds.