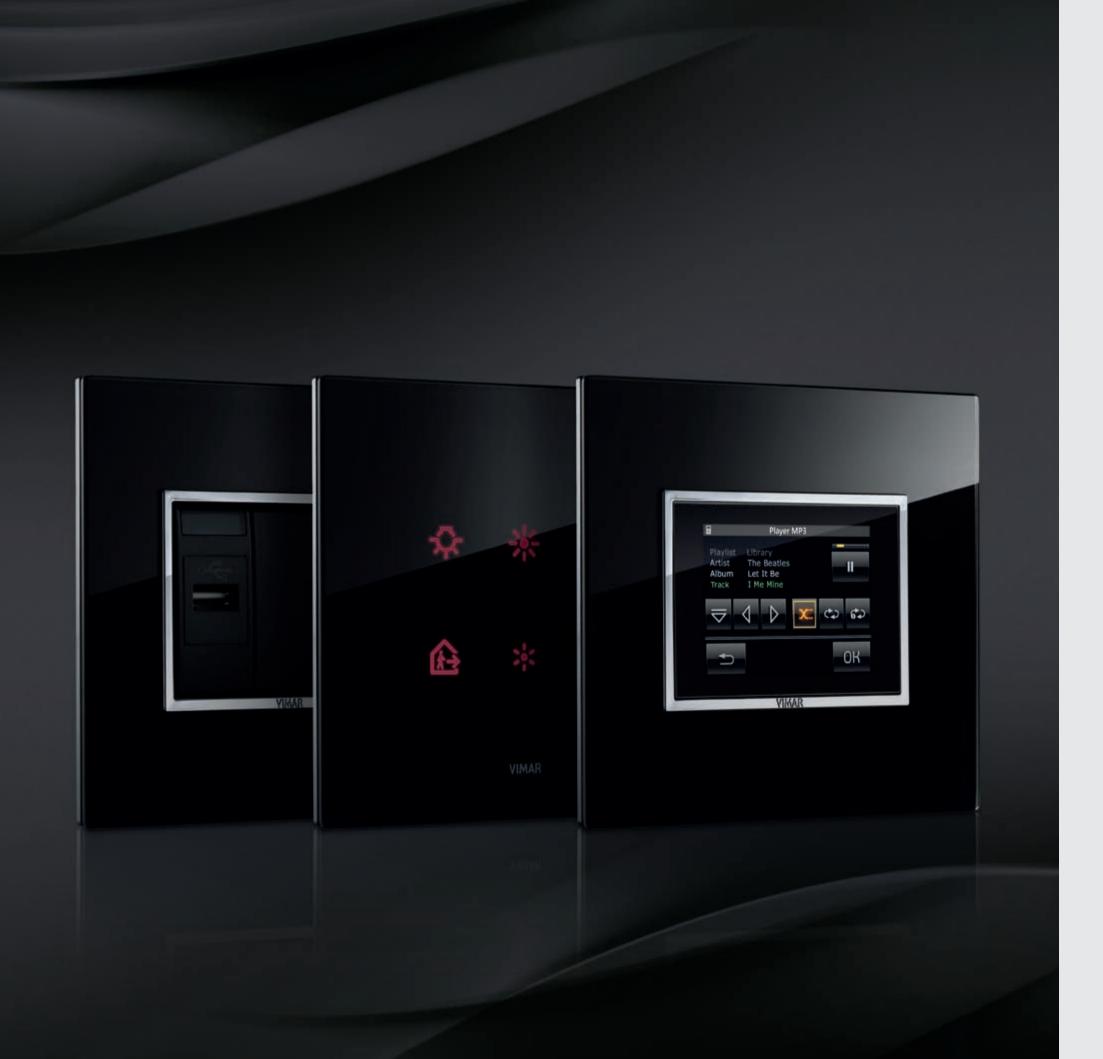

### EIKON TACTIL

A technological jewel, as pure as a diamond and as light as a feather. Transforming normal everyday gestures into special moments of pleasure.

## RIGHT FROM THE FIRST TOUCH

Lightly touch the luminous glass surface and pause for an instant to admire the delicate glow of the crystal finishing. A featherlike gesture of the finger turned by elegant touch technology into a commanding control over energy.

## TO YOUR PRESENCE

Eikon Tactil is home automation intelligence that reads your mind: the command proximity sensor detects your approach and, without waiting for a command, activates the device: the commands light up, waiting for your touch.

### TRANSPARENCIES

Unrivalled purity in an astonishingly beautiful material: the crystal employed in Eikon Tactil is an unmistakable signature that exudes refinement while displaying extreme toughness. In four colour variants, to suit every style. The backlighting of the home automation system commands can also be personalised thanks to its RGB leds.