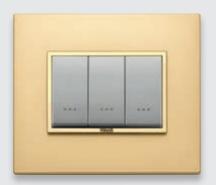

EIKON TOTAL LOOK

# HARMONY IN COORDINATING COLOURS

# SIMPLICITY

## IN COLOURING

Delicately luminous in white, elegantly refined in anthracite grey, technologically modern in Next silver: Eikon Total Look evokes absolute beauty through just three colours. Buttons and controls perfectly match the colours of the switch plates and the frame around them, proclaiming a monochrome vision.