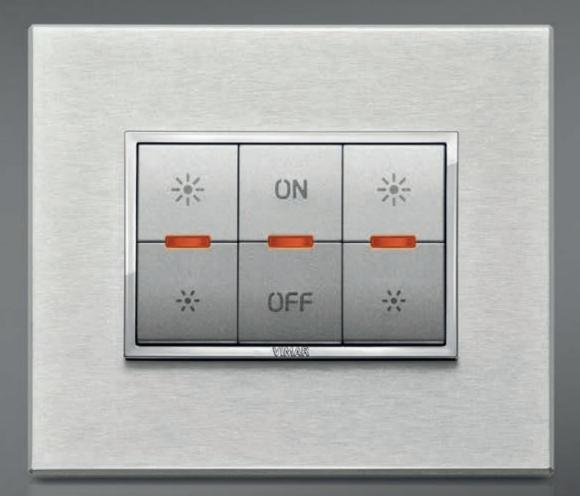

### EIKON TACTIL

A technological jewel, as pure as a diamond and as light as a feather. Transforming normal everyday gestures into special moments of pleasure.

## RIGHT FROM THE FIRST TOUCH

Lightly touch the luminous glass surface and pause for an instant to admire the delicate glow of the crystal finishing. A featherlike gesture of the finger turned by elegant touch technology into a commanding control over energy.

## TO YOUR PRESENCE

Eikon Tactil is home automation intelligence that reads your mind: the command proximity sensor detects your approach and, without waiting for a command, activates the device: the commands light up, waiting for your touch.

### TRANSPARENCIES

Unrivalled purity in an astonishingly beautiful material: the crystal employed in Eikon Tactil is an unmistakable signature that exudes refinement while displaying extreme toughness. In four colour variants, to suit every style. The backlighting of the home automation system commands can also be personalised thanks to its RGB leds.