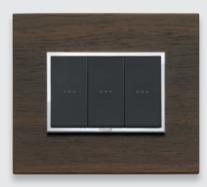

### WOOD

#### SOLID WOOD - CLASSIC

African wengé

Italian walnut

#### SOLID WOOD - ROUNI

American cherrywood

White oak

White oak

Italian walnut

The warmth of the best woods slips easily into modernity, being a material with a versatile temperament: three different shades both for the formal rigour of Classic and the rounded lines of Round