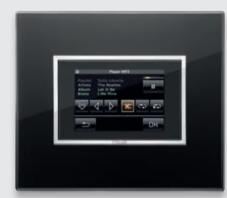

# Sound system or radio station memory 5 Planet FM Radio 105 Radio Bella& 105.5 MHz 8 Radio Piterpan

### FROM ANY POINT OF VIEW

The technological functions are superior even in terms of visual quality: the multimedia video 10" touchscreen shows you what's going on inside and outside the house in HD images and coordinated and personalised graphics. And thanks to internet interfacing, it's possible to exercise remote control via smartphone, PC or tablet. So you can keep an eye on your home even when you're not there.