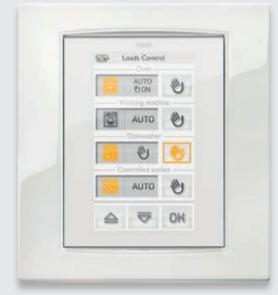

# CARING ABOUT DOMESTIC ENERGY

The functions applied to Eikon technology provide you with a rapid picture of your home's energy profile, organizing and visualizing both the production of energy and its consumption, either considering the entire household or else every individual device. Offering an unprecedented energy awareness which helps avoid waste.

### **Energy management.**

Decide the energy policies in order to prevent power wasting and shutting down the energy loads with specific priorities.

### Load control.

Annoying power failures eliminated for good. The home automation system is able to switch off loads identified as low priority in the event of power usage rising above contractual levels.