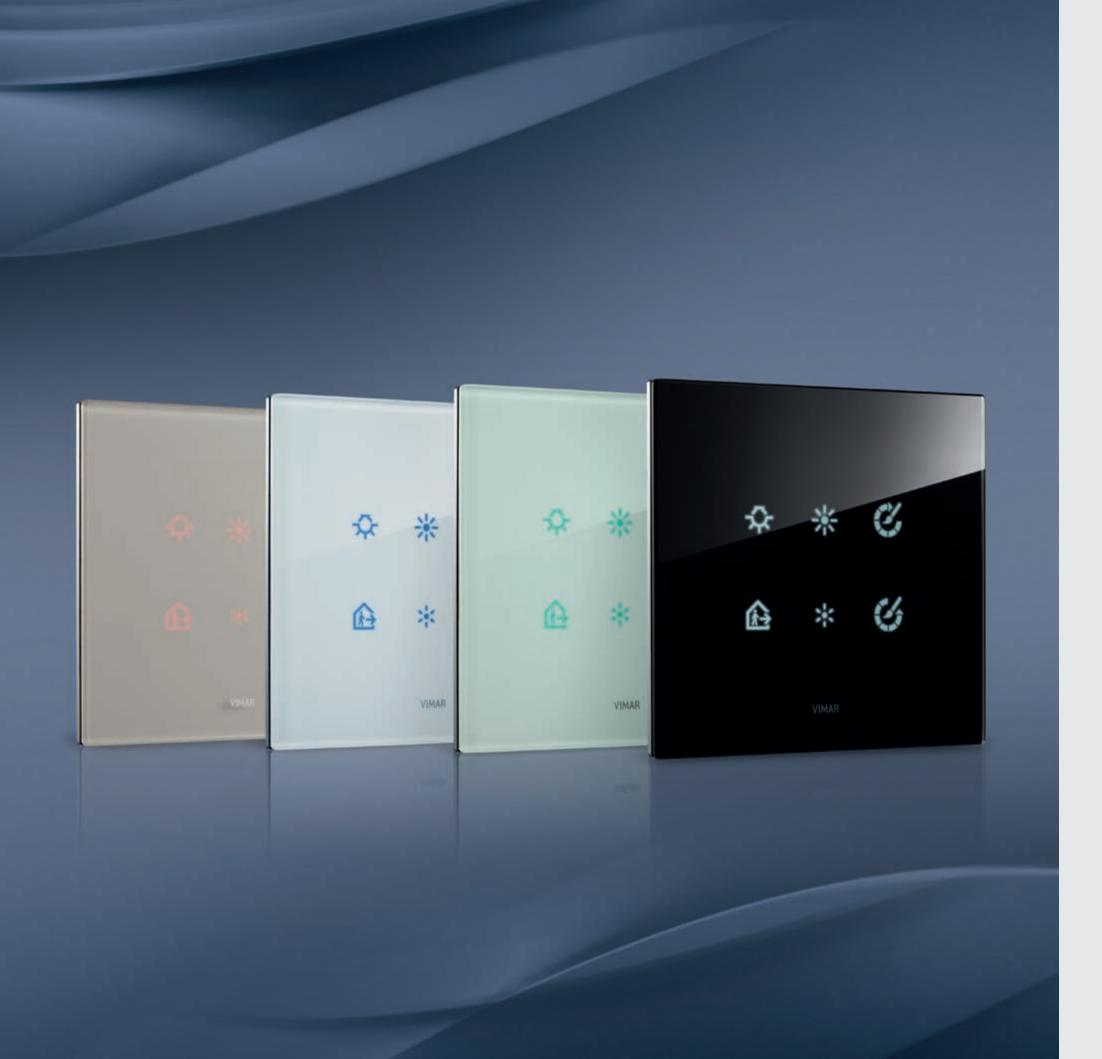

### TRANSPARENCIES

Unrivalled purity in an astonishingly beautiful material: the crystal employed in Eikon Tactil is an unmistakable signature that exudes refinement while displaying extreme toughness. In four colour variants, to suit every style. The backlighting of the home automation system commands can also be personalised thanks to its RGB leds.

Diamond white<sup>1</sup>

Aqua<sup>1</sup>

Pearl grey 1\*

A discreet and timeless allure plus a nonchalant elegance that effortlessly adapts to every context. In seductive hues housing perfect technologies.

A shining choice, with the harmony of diamond white, the purity of diamond black, the delicate shading of aqua and the timeless mystery of pearl grey.

<sup>&</sup>lt;sup>1</sup>The images simulate the cover plates switched ON.