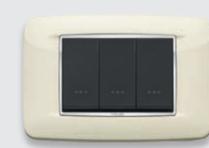

# SIMPLICITY

## IN COLOURING

Delicately luminous in white, elegantly refined in anthracite grey, technologically modern in Next silver: Eikon Total Look evokes absolute beauty through just three colours. Buttons and controls perfectly match the colours of the switch plates and the frame around them, proclaiming a monochrome vision.