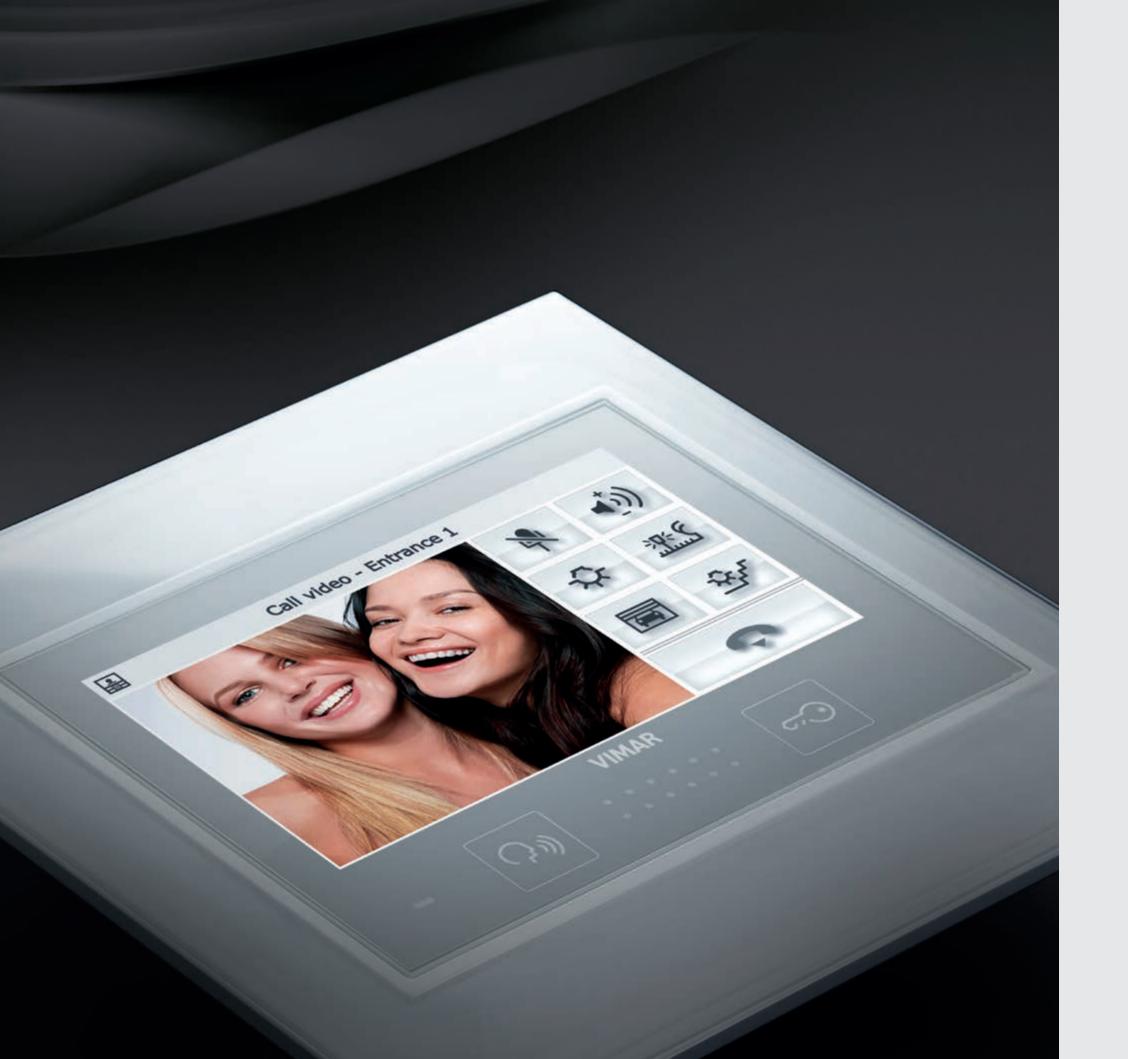

# PRECISE

## COMMUNICATIONS

Technology means this as well: a 4.3" wide touchscreen video entryphone offering you complete command of all your entryphone and home automation functions. To ensure a perfect reception right from arrival.