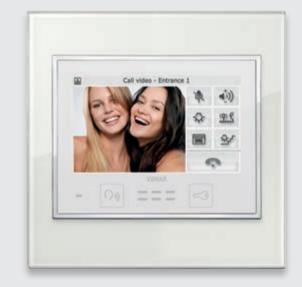

### FROM ANY POINT OF VIEW

The technological functions are superior even in terms of visual quality: the multimedia video 10" touchscreen shows you what's going on inside and outside the house in HD images and coordinated and personalised graphics. And thanks to internet interfacing, it's possible to exercise remote control via smartphone, PC or tablet. So you can keep an eye on your home even when you're not there.

## COMMUNICATIONS

Technology means this as well: a 4.3" wide touchscreen video entryphone offering you complete command of all your entryphone and home automation functions. To ensure a perfect reception right from arrival.