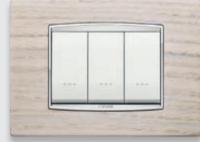

### NATURALI

SOLID WOOD

White oak

Italian walnut

Wengé

Natural wood projects vitality and immediately transmits a pleasurable sensation of calm and warmth. Simple natural qualities that permeate their appearance... always uniquely unrepeatable... the triple essences of solid wood.

#### SOLID WOOD - ROUNI

American cherrywood

White oak

White oak

Italian walnut

The warmth of the best woods slips easily into modernity, being a material with a versatile temperament: three different shades both for the formal rigour of Classic and the rounded lines of Round