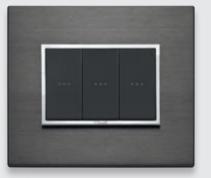

Next grey

Neutral bronze

Dark bronze

Lava grey

REFINED ALUMINIUM

Silver

Titanium

Polished gold

Satin gold

Black sapphire

Total polished gold

Total satin gold

Highly original appearances, noble personalities, irresistible appeal. Rare and therefore precious characters: the five declensions of enhanced aluminium need only one glance to assert their priceless values.

With their innate stylishness and unfailing allure, they triumph by projecting unpredictable kinds of sobriety. Presences at once discreet and prestigious, lines both tasteful and confidently defined. These are the five different shades of anodized aluminium.