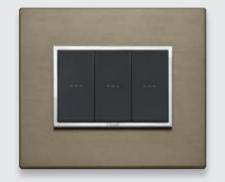

Next grey

Neutral bronze

Dark bronze

Lava grey

REFINED ALUMINIUM

Silver

Titanium

Polished gold

Satin gold

Black sapphire

Total polished gold

Total satin gold

Highly original appearances, noble personalities, irresistible appeal. Rare and therefore precious characters: the five declensions of enhanced aluminium need only one glance to assert their priceless values.

With their innate stylishness and unfailing allure, they triumph by projecting unpredictable kinds of sobriety. Presences at once discreet and prestigious, lines both tasteful and confidently defined. These are the five different shades of anodized aluminium.