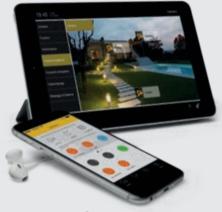

### FROM ANY POINT OF VIEW

The technological functions are superior even in terms of visual quality: the multimedia video 10" touchscreen shows you what's going on inside and outside the house in HD images and coordinated and personalised graphics. And thanks to internet interfacing, it's possible to exercise remote control via smartphone, PC or tablet. So you can keep an eye on your home even when you're not there.

#### Remote control.

The entire home automation system can be controlled over the internet using a PC or mobile, or a smartphone or tablet of the latest generation.