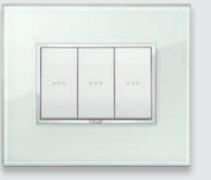

### EIKON TACTIL

A technological jewel, as pure as a diamond and as light as a feather. Transforming normal everyday gestures into special moments of pleasure.

## RIGHT FROM THE FIRST TOUCH

Lightly touch the luminous glass surface and pause for an instant to admire the delicate glow of the crystal finishing. A featherlike gesture of the finger turned by elegant touch technology into a commanding control over energy.

## TO YOUR PRESENCE

Eikon Tactil is home automation intelligence that reads your mind: the command proximity sensor detects your approach and, without waiting for a command, activates the device: the commands light up, waiting for your touch.

### TRANSPARENCIES

Unrivalled purity in an astonishingly beautiful material: the crystal employed in Eikon Tactil is an unmistakable signature that exudes refinement while displaying extreme toughness. In four colour variants, to suit every style. The backlighting of the home automation system commands can also be personalised thanks to its RGB leds.