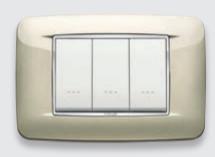

# SIMPLICITY

## IN COLOURING

Delicately luminous in white, elegantly refined in anthracite grey, technologically modern in Next silver: Eikon Total Look evokes absolute beauty through just three colours. Buttons and controls perfectly match the colours of the switch plates and the frame around them, proclaiming a monochrome vision.