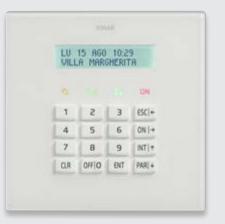

#### Access control.

Centralized solution based on KNX technology and RFID Mifare reader for hotel, ospitality and offices that guarantees the secure access in any room of the building.