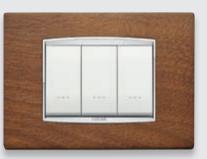

### NATURALI

SOLID WOOD

White oak

Italian walnut

Wengé

Natural wood projects vitality and immediately transmits a pleasurable sensation of calm and warmth. Simple natural qualities that permeate their appearance... always uniquely unrepeatable... the triple essences of solid wood.

#### SOLID WOOD - CLASSIC

African wengé

Italian walnut