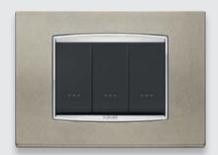

EIKON EVO

# LUXURY UNVEILED

# IMPERCEPTIBLE

### IN PROFILE

An impeccable silhouette, lightly wafer-thin, protruding only millimetres from the wall thanks also to its axial controls. Seen in profile, Eikon Evo offers a subtly fascinating and impalpable presence, in tune with current interior design trends. An aery lighting command-point with a strangely suspended effect. The design created for Eikon Evo in aluminium, wood and Corian® creates an elusive sense of detachment from eventual imperfections in the wall, conjuring up a floating sensation that highlights the finest materials and their finishing.

# MAJESTIC

## GEOMETRIES

Forms designed to make their mark, dimensions with a delicate presence on the walls: Eikon Evo projects a sophisticated but confident image: a perfect synthesis of Vimar's aesthetic principles. A switch plate that exalts the quality of its materials and their finishing.

# ORIGINAL

## MATERIALS

Eight different approaches to being, living and expressing luxury. Eikon Evo's stylistic options take their inspiration from the latest interior design approaches, distilling their essences and interpreting them in original and personal ways through unusual combinations of materials, colours and finishes. Offering you choices on who to be and how to appear.