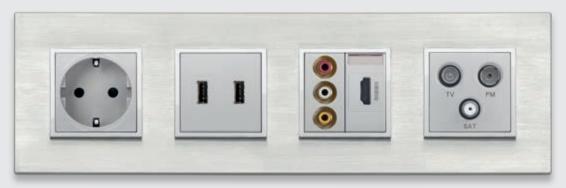

### Universal installations system.

Switches, controls and socket outlets how and where you want: with horizontal or vertical configuration, in multi-module series, installable on various types of walls (plasterboard, masonry, glass, and timber).

#### Foreign standard sockets.

Wherever in the world you may be, Eikon can provide plugs and sockets for every standard.

#### Modularity.

Modularity and installation versatility in a range of products that is so vast as to allow the creation of tailored systems.