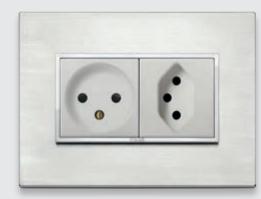

#### Foreign standard sockets.

Wherever in the world you may be, Eikon can provide plugs and sockets for every standard.