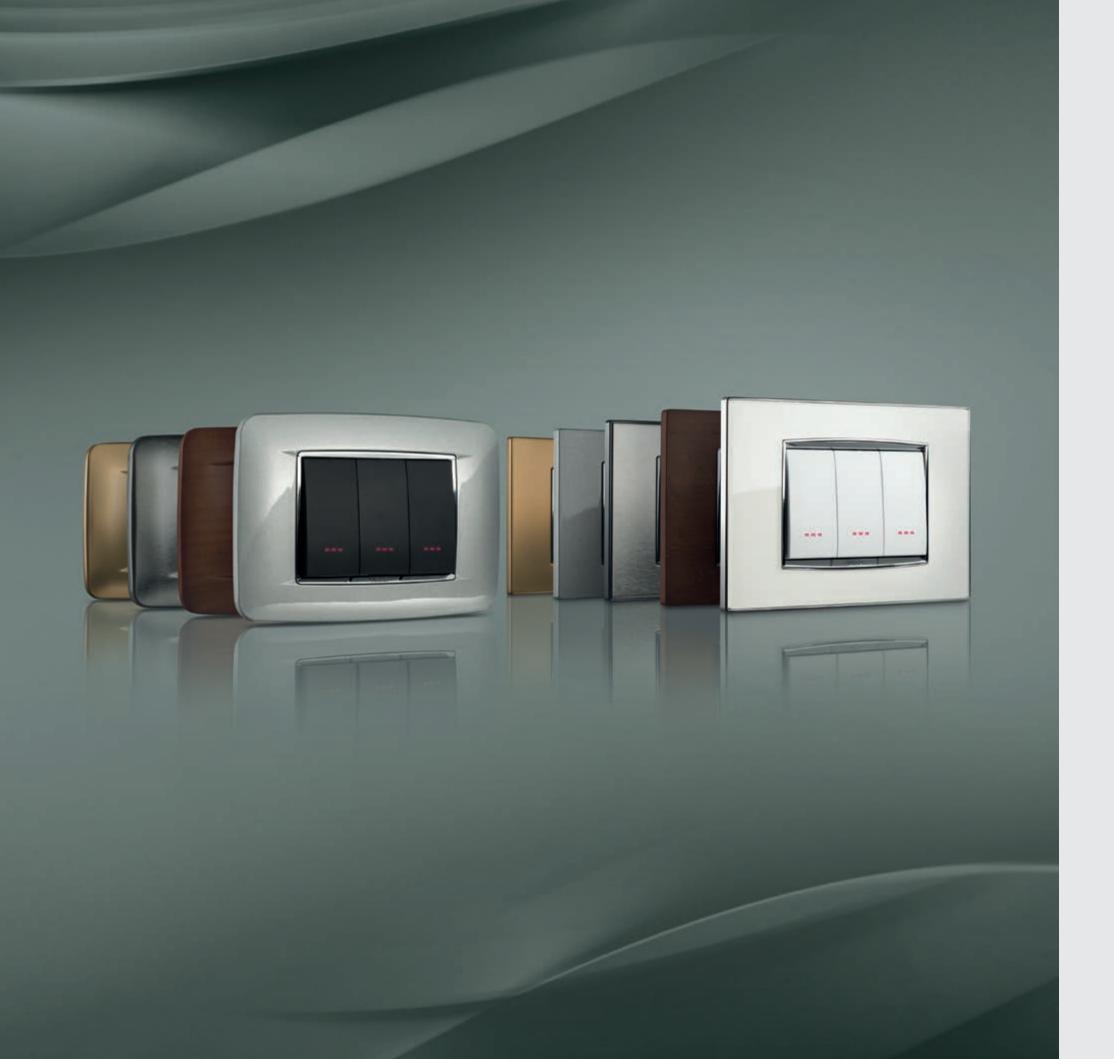

## MATERIALS

Eight different approaches to being, living and expressing luxury. Eikon Evo's stylistic options take their inspiration from the latest interior design approaches, distilling their essences and interpreting them in original and personal ways through unusual combinations of materials, colours and finishes. Offering you choices on who to be and how to appear.

Next grey

Neutral bronze

Dark bronze

Lava grey

REFINED ALUMINIUM

Silver

Titanium

Polished gold

Satin gold

Black sapphire

Total polished gold

Total satin gold

Highly original appearances, noble personalities, irresistible appeal. Rare and therefore precious characters: the five declensions of enhanced aluminium need only one glance to assert their priceless values.

With their innate stylishness and unfailing allure, they triumph by projecting unpredictable kinds of sobriety. Presences at once discreet and prestigious, lines both tasteful and confidently defined. These are the five different shades of anodized aluminium.