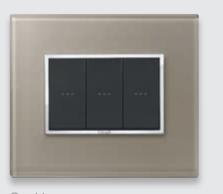

EIKON TOTAL LOOK

## IN COLOURING

Delicately luminous in white, elegantly refined in anthracite grey, technologically modern in Next silver: Eikon Total Look evokes absolute beauty through just three colours. Buttons and controls perfectly match the colours of the switch plates and the frame around them, proclaiming a monochrome vision.

## FORMS

Two kinds of shape, dual personalities: Eikon Total Look Classic asserts itself with sharp clear lines, while Eikon Total Look Round reveals a milder attitude, sinuous and smooth. To let you choose the design that brings out the best in your interior styling.

### MATERIALS

Metal is both a functional and aesthetic choice, in a line where buttons and switch plates cohabit in perfect colour harmony. In white, anthracite grey and Next silver, luminosity becomes a kind of matter.