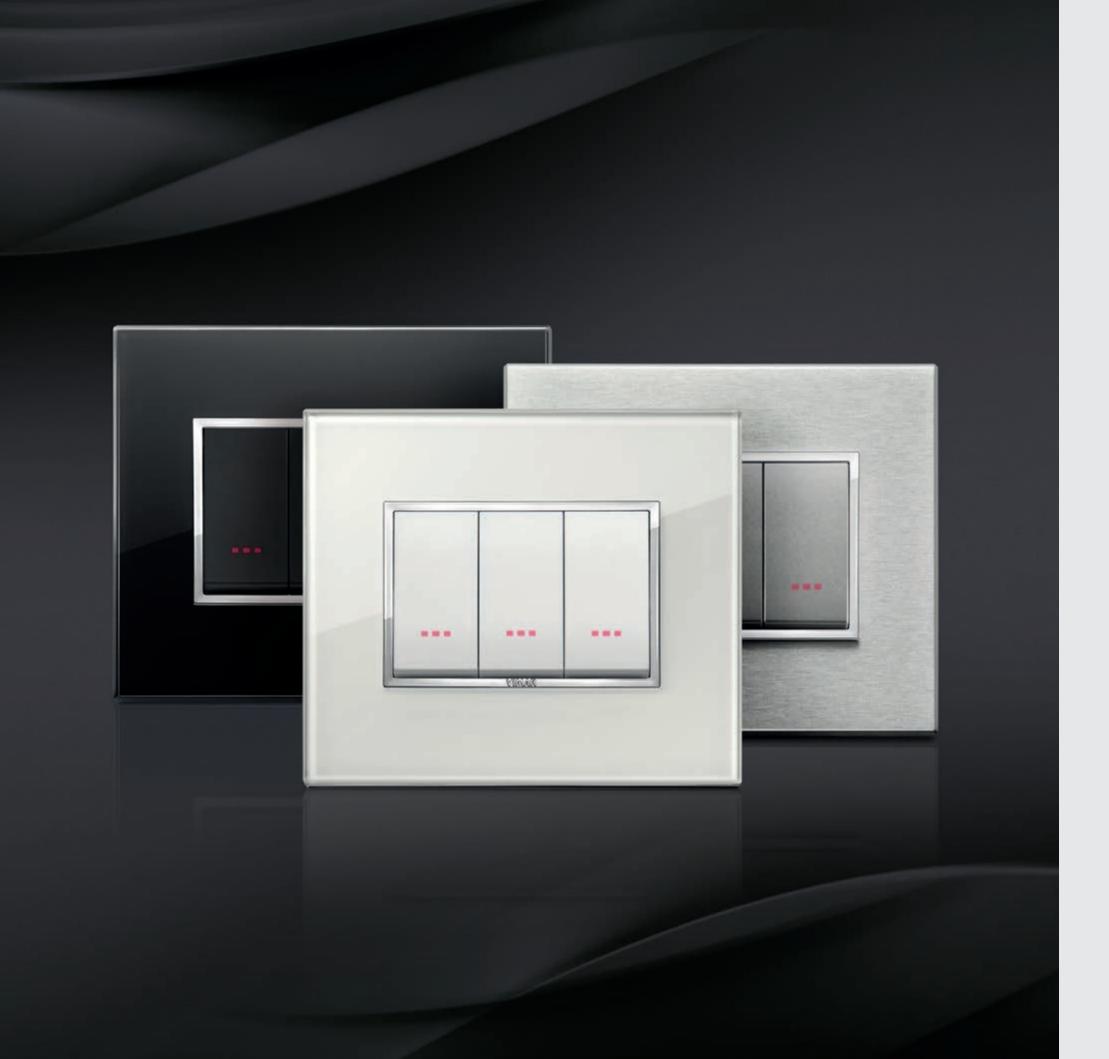

### AT A GLANCE

Beauty can be transmitted from a detail. Like the smooth and shiny chrome-plated frame that surrounds Eikon Chrome's buttons and commands. A distinguishing element that provides a touch of pure class.

### IN TWO SHAPES

Austere symmetrical lines or smoothly rounded edges? Eikon Chrome offers both possibilities through its Classic and Round design lines. Two ways of being and appearing, each with its own particular materials and finishes selected to fit the different shapes like a glove.

### IN MATERIALS

Its materials are multiplied by five, the colours expressing the most varied lifestyles with extraordinary precision: Eikon Chrome's versatility never loses touch with impeccable formal elegance. Thanks to the chromed frame and its innate gift for sophistication.