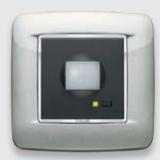

#### Smart lighting.

Motion and brightness sensors can control the lighting sources in a smart way in order to save money.