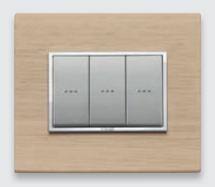

EIKON EVO

# LUXURY UNVEILED

### NATURALI

SOLID WOOD

White oak

Italian walnut

Wengé

Natural wood projects vitality and immediately transmits a pleasurable sensation of calm and warmth. Simple natural qualities that permeate their appearance... always uniquely unrepeatable... the triple essences of solid wood.