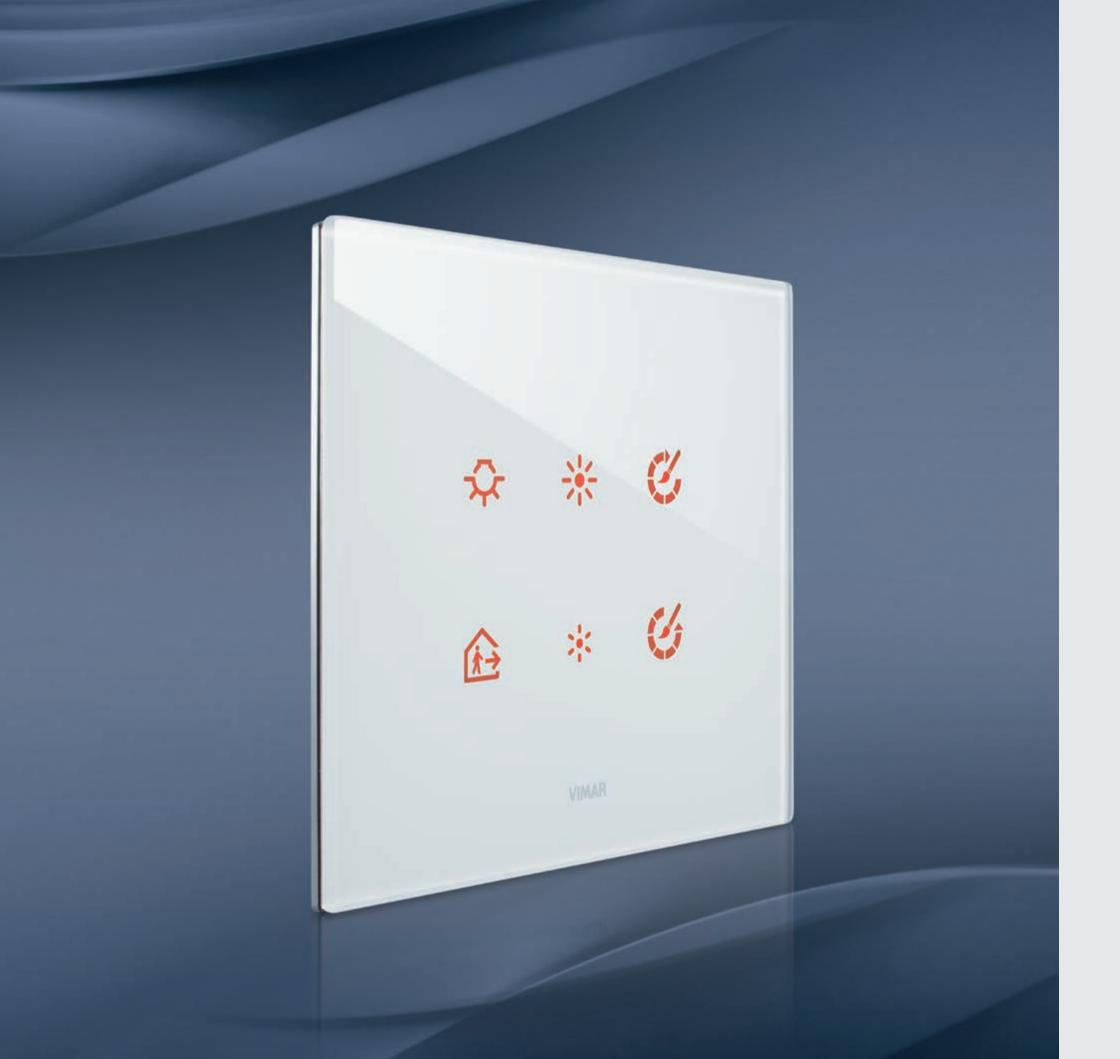

### EIKON TACTIL

A technological jewel, as pure as a diamond and as light as a feather. Transforming normal everyday gestures into special moments of pleasure.

## RIGHT FROM THE FIRST TOUCH

Lightly touch the luminous glass surface and pause for an instant to admire the delicate glow of the crystal finishing. A featherlike gesture of the finger turned by elegant touch technology into a commanding control over energy.

## TO YOUR PRESENCE

Eikon Tactil is home automation intelligence that reads your mind: the command proximity sensor detects your approach and, without waiting for a command, activates the device: the commands light up, waiting for your touch.