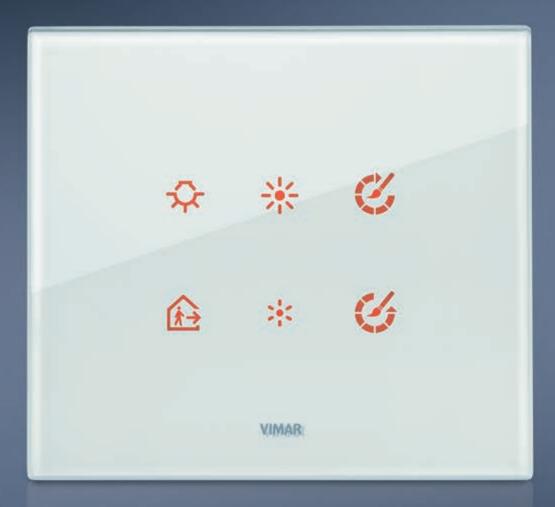

## RIGHT FROM THE FIRST TOUCH

Lightly touch the luminous glass surface and pause for an instant to admire the delicate glow of the crystal finishing. A featherlike gesture of the finger turned by elegant touch technology into a commanding control over energy.

## TO YOUR PRESENCE

Eikon Tactil is home automation intelligence that reads your mind: the command proximity sensor detects your approach and, without waiting for a command, activates the device: the commands light up, waiting for your touch.

### TRANSPARENCIES

Unrivalled purity in an astonishingly beautiful material: the crystal employed in Eikon Tactil is an unmistakable signature that exudes refinement while displaying extreme toughness. In four colour variants, to suit every style. The backlighting of the home automation system commands can also be personalised thanks to its RGB leds.