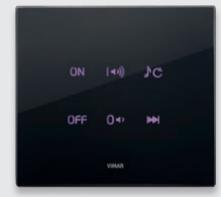

## RIGHT FROM THE FIRST TOUCH

Lightly touch the luminous glass surface and pause for an instant to admire the delicate glow of the crystal finishing. A featherlike gesture of the finger turned by elegant touch technology into a commanding control over energy.

## TO YOUR PRESENCE

Eikon Tactil is home automation intelligence that reads your mind: the command proximity sensor detects your approach and, without waiting for a command, activates the device: the commands light up, waiting for your touch.

### TRANSPARENCIES

Unrivalled purity in an astonishingly beautiful material: the crystal employed in Eikon Tactil is an unmistakable signature that exudes refinement while displaying extreme toughness. In four colour variants, to suit every style. The backlighting of the home automation system commands can also be personalised thanks to its RGB leds.