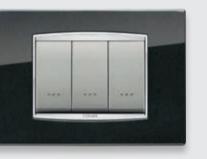

EIKON CHROME

# DAZZLING DETAILS

# RECOGNISABLE

### AT A GLANCE

Beauty can be transmitted from a detail. Like the smooth and shiny chrome-plated frame that surrounds Eikon Chrome's buttons and commands. A distinguishing element that provides a touch of pure class.

# PERFECT

### IN TWO SHAPES

Austere symmetrical lines or smoothly rounded edges? Eikon Chrome offers both possibilities through its Classic and Round design lines. Two ways of being and appearing, each with its own particular materials and finishes selected to fit the different shapes like a glove.

# ECLECTIC

### IN MATERIALS

Its materials are multiplied by five, the colours expressing the most varied lifestyles with extraordinary precision: Eikon Chrome's versatility never loses touch with impeccable formal elegance. Thanks to the chromed frame and its innate gift for sophistication.