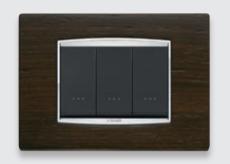

### NATURALI

SOLID WOOD

White oak

Italian walnut

Wengé

Natural wood projects vitality and immediately transmits a pleasurable sensation of calm and warmth. Simple natural qualities that permeate their appearance... always uniquely unrepeatable... the triple essences of solid wood.

#### SOLID WOOD - CLASSIC

African wengé

Italian walnut