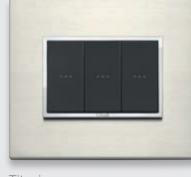

### REFINED

### REFINED METAL - CLASSIC

Satin gold

Satin nickel

Polished gold

REFINED METAL - ROUND

Satin gold

Satin nickel

Polished gold

Satin chrome

Seven different switch plate variants, both matt and shiny, match any style of furnishing. Nobility of character and immediacy, evoking an unmistakable feature: sheer excellence.

NOX

STAINI ESS STEEL - CLASSIC