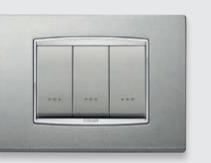

EIKON TOTAL LOOK

# HARMONY IN COORDINATING COLOURS

# SIMPLICITY

## IN COLOURING

Delicately luminous in white, elegantly refined in anthracite grey, technologically modern in Next silver: Eikon Total Look evokes absolute beauty through just three colours. Buttons and controls perfectly match the colours of the switch plates and the frame around them, proclaiming a monochrome vision.

# DUAL

## FORMS

Two kinds of shape, dual personalities: Eikon Total Look Classic asserts itself with sharp clear lines, while Eikon Total Look Round reveals a milder attitude, sinuous and smooth. To let you choose the design that brings out the best in your interior styling.

# UNEQUIVOCAL

### MATERIALS

Metal is both a functional and aesthetic choice, in a line where buttons and switch plates cohabit in perfect colour harmony. In white, anthracite grey and Next silver, luminosity becomes a kind of matter.