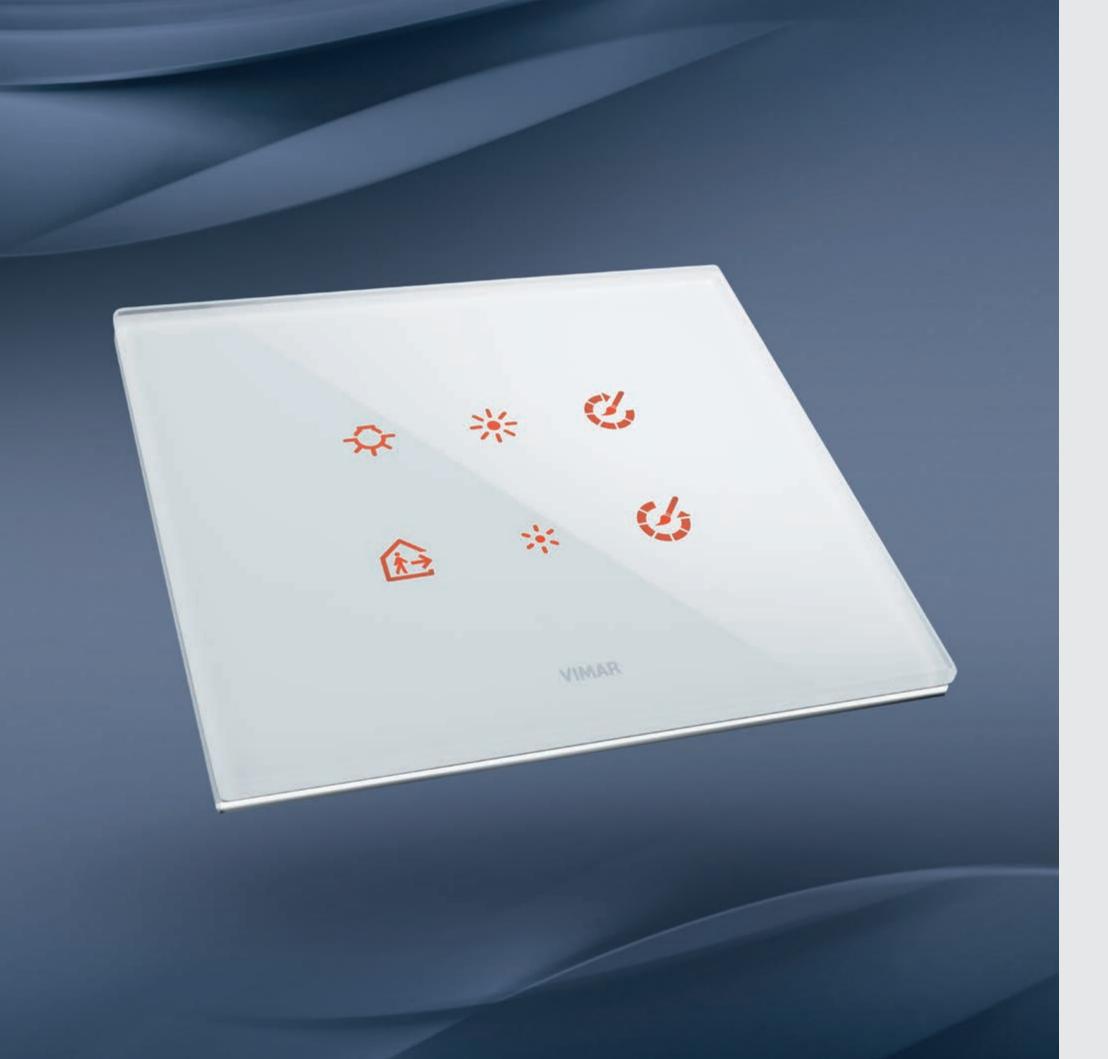

### EIKON TACTIL

A technological jewel, as pure as a diamond and as light as a feather. Transforming normal everyday gestures into special moments of pleasure.

## RIGHT FROM THE FIRST TOUCH

Lightly touch the luminous glass surface and pause for an instant to admire the delicate glow of the crystal finishing. A featherlike gesture of the finger turned by elegant touch technology into a commanding control over energy.

## TO YOUR PRESENCE

Eikon Tactil is home automation intelligence that reads your mind: the command proximity sensor detects your approach and, without waiting for a command, activates the device: the commands light up, waiting for your touch.

### TRANSPARENCIES

Unrivalled purity in an astonishingly beautiful material: the crystal employed in Eikon Tactil is an unmistakable signature that exudes refinement while displaying extreme toughness. In four colour variants, to suit every style. The backlighting of the home automation system commands can also be personalised thanks to its RGB leds.