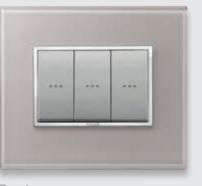

EIKON CHROME

### AT A GLANCE

Beauty can be transmitted from a detail. Like the smooth and shiny chrome-plated frame that surrounds Eikon Chrome's buttons and commands. A distinguishing element that provides a touch of pure class.

### IN TWO SHAPES

Austere symmetrical lines or smoothly rounded edges? Eikon Chrome offers both possibilities through its Classic and Round design lines. Two ways of being and appearing, each with its own particular materials and finishes selected to fit the different shapes like a glove.

### IN MATERIALS

Its materials are multiplied by five, the colours expressing the most varied lifestyles with extraordinary precision: Eikon Chrome's versatility never loses touch with impeccable formal elegance. Thanks to the chromed frame and its innate gift for sophistication.