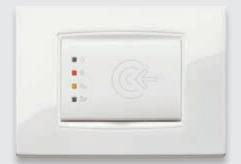

#### Access control.

Centralized solution based on KNX technology and RFID Mifare reader for hotel, ospitality and offices that guarantees the secure access in any room of the building.