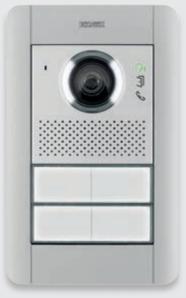

### Video door entry system.

A wide range of entrance panels and video entryphones allows to check who is calling at the door and you keep in touch with the outdoor of your home.