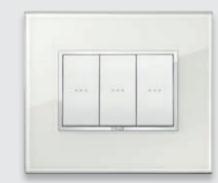

### EIKON TACTIL

A technological jewel, as pure as a diamond and as light as a feather. Transforming normal everyday gestures into special moments of pleasure.

## RIGHT FROM THE FIRST TOUCH

Lightly touch the luminous glass surface and pause for an instant to admire the delicate glow of the crystal finishing. A featherlike gesture of the finger turned by elegant touch technology into a commanding control over energy.

## TO YOUR PRESENCE

Eikon Tactil is home automation intelligence that reads your mind: the command proximity sensor detects your approach and, without waiting for a command, activates the device: the commands light up, waiting for your touch.

### TRANSPARENCIES

Unrivalled purity in an astonishingly beautiful material: the crystal employed in Eikon Tactil is an unmistakable signature that exudes refinement while displaying extreme toughness. In four colour variants, to suit every style. The backlighting of the home automation system commands can also be personalised thanks to its RGB leds.