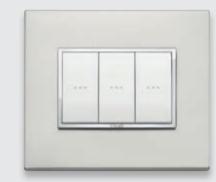

# SIMPLICITY

## IN COLOURING

Delicately luminous in white, elegantly refined in anthracite grey, technologically modern in Next silver: Eikon Total Look evokes absolute beauty through just three colours. Buttons and controls perfectly match the colours of the switch plates and the frame around them, proclaiming a monochrome vision.

### MATERIALS

Metal is both a functional and aesthetic choice, in a line where buttons and switch plates cohabit in perfect colour harmony. In white, anthracite grey and Next silver, luminosity becomes a kind of matter.

Matt anthracite

Arctic white

Matt silver

Matt anthracite

Arctic white

Matt silver

White for purity, anthracite grey for modernity, silver for allure. And again, clear sharp lines or soft curves. Whatever the context, Eikon Total Look contributes to any space with its discreet and decisive present-day presence.