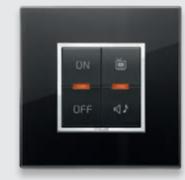

### AT A GLANCE

Beauty can be transmitted from a detail. Like the smooth and shiny chrome-plated frame that surrounds Eikon Chrome's buttons and commands. A distinguishing element that provides a touch of pure class.

### IN TWO SHAPES

Austere symmetrical lines or smoothly rounded edges? Eikon Chrome offers both possibilities through its Classic and Round design lines. Two ways of being and appearing, each with its own particular materials and finishes selected to fit the different shapes like a glove.

### IN MATERIALS

Its materials are multiplied by five, the colours expressing the most varied lifestyles with extraordinary precision: Eikon Chrome's versatility never loses touch with impeccable formal elegance. Thanks to the chromed frame and its innate gift for sophistication.