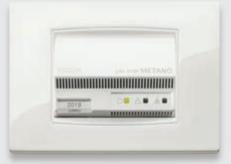

#### Technical alarms.

Specific sensors detect gas or water leakages, activate acoustic and optical signalling and a message via SMS or e-mail.