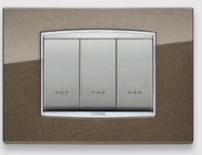

EIKON CHROME

# DAZZLING DETAILS

# RECOGNISABLE

### AT A GLANCE

Beauty can be transmitted from a detail. Like the smooth and shiny chrome-plated frame that surrounds Eikon Chrome's buttons and commands. A distinguishing element that provides a touch of pure class.

# PERFECT

### IN TWO SHAPES

Austere symmetrical lines or smoothly rounded edges? Eikon Chrome offers both possibilities through its Classic and Round design lines. Two ways of being and appearing, each with its own particular materials and finishes selected to fit the different shapes like a glove.

# ECLECTIC

### IN MATERIALS

Its materials are multiplied by five, the colours expressing the most varied lifestyles with extraordinary precision: Eikon Chrome's versatility never loses touch with impeccable formal elegance. Thanks to the chromed frame and its innate gift for sophistication.