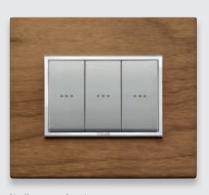

### NATURALI

SOLID WOOD

White oak

Italian walnut

Wengé

Natural wood projects vitality and immediately transmits a pleasurable sensation of calm and warmth. Simple natural qualities that permeate their appearance... always uniquely unrepeatable... the triple essences of solid wood.