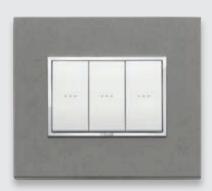

EIKON CHROME

# DAZZLING DETAILS

# RECOGNISABLE

### AT A GLANCE

Beauty can be transmitted from a detail. Like the smooth and shiny chrome-plated frame that surrounds Eikon Chrome's buttons and commands. A distinguishing element that provides a touch of pure class.