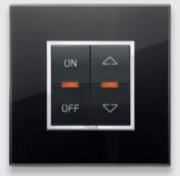

#### Automation.

Elegantly styled devices for raising or lowering shutters and curtains or operating other automated mechanisms.

### Lighting.

Universal dimmers can be used to control the brightness of all light sources - including RGB fixtures - creating interplays of coloured light.