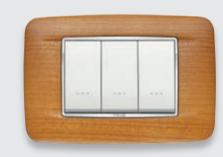

### NATURALI

SOLID WOOD

White oak

Italian walnut

Wengé

Natural wood projects vitality and immediately transmits a pleasurable sensation of calm and warmth. Simple natural qualities that permeate their appearance... always uniquely unrepeatable... the triple essences of solid wood.

#### SOLID WOOD - ROUNI

American cherrywood

White oak

White oak

Italian walnut

The warmth of the best woods slips easily into modernity, being a material with a versatile temperament: three different shades both for the formal rigour of Classic and the rounded lines of Round