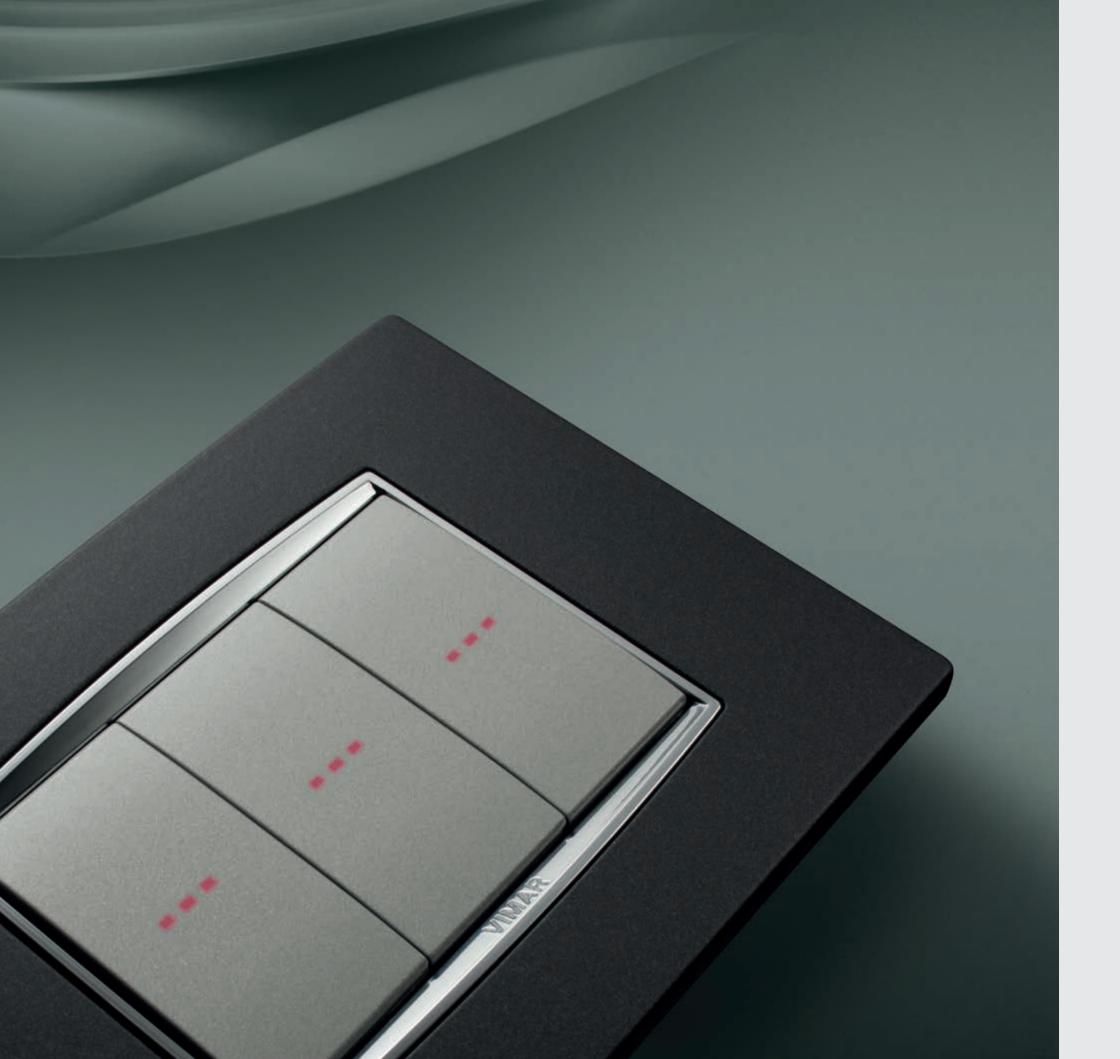

### EIKON TACTIL

A technological jewel, as pure as a diamond and as light as a feather. Transforming normal everyday gestures into special moments of pleasure.

## RIGHT FROM THE FIRST TOUCH

Lightly touch the luminous glass surface and pause for an instant to admire the delicate glow of the crystal finishing. A featherlike gesture of the finger turned by elegant touch technology into a commanding control over energy.

## TO YOUR PRESENCE

Eikon Tactil is home automation intelligence that reads your mind: the command proximity sensor detects your approach and, without waiting for a command, activates the device: the commands light up, waiting for your touch.

### TRANSPARENCIES

Unrivalled purity in an astonishingly beautiful material: the crystal employed in Eikon Tactil is an unmistakable signature that exudes refinement while displaying extreme toughness. In four colour variants, to suit every style. The backlighting of the home automation system commands can also be personalised thanks to its RGB leds.