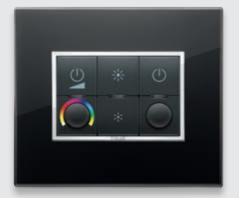

### Lighting.

Universal dimmers can be used to control the brightness of all light sources - including RGB fixtures - creating interplays of coloured light.

#### Climate control.

Preferred temperature maintained throughout the dwelling, controlled centrally from a touch screen, with the facility of programming different times in different rooms, and locally by way of individual thermostats.