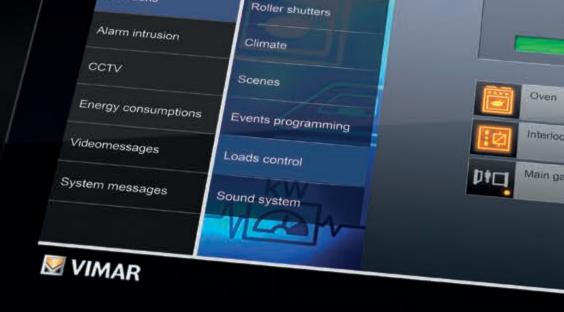

### FROM ANY POINT OF VIEW

The technological functions are superior even in terms of visual quality: the multimedia video 10" touchscreen shows you what's going on inside and outside the house in HD images and coordinated and personalised graphics. And thanks to internet interfacing, it's possible to exercise remote control via smartphone, PC or tablet. So you can keep an eye on your home even when you're not there.

# CARING ABOUT DOMESTIC ENERGY

The functions applied to Eikon technology provide you with a rapid picture of your home's energy profile, organizing and visualizing both the production of energy and its consumption, either considering the entire household or else every individual device. Offering an unprecedented energy awareness which helps avoid waste.

#### Global monitoring.

Total supervision of all functions: climate, video door entry, lighting, sound system, automation, access control, burglar alarm, CCTV.