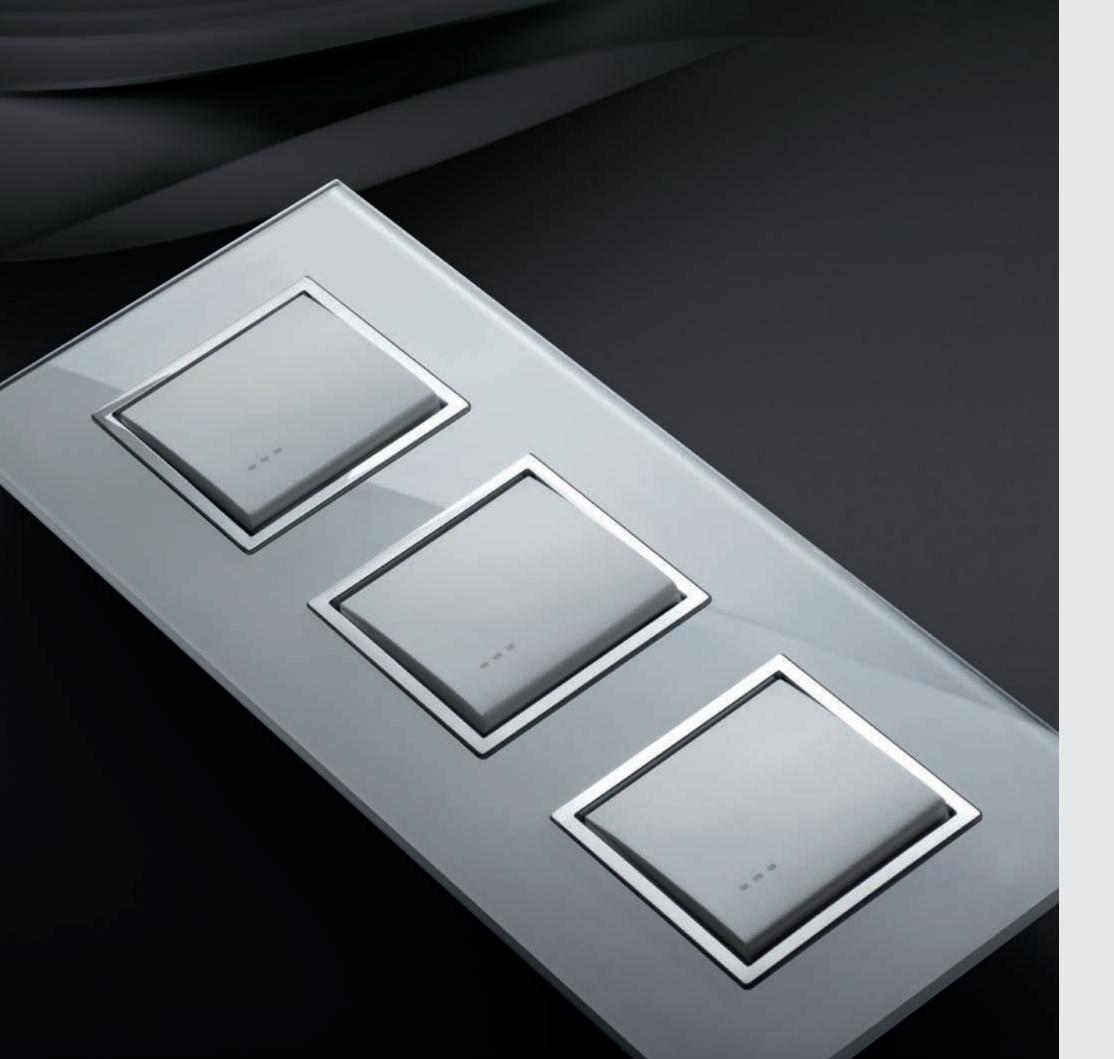

## RIGHT FROM THE FIRST TOUCH

Lightly touch the luminous glass surface and pause for an instant to admire the delicate glow of the crystal finishing. A featherlike gesture of the finger turned by elegant touch technology into a commanding control over energy.

### TRANSPARENCIES

Unrivalled purity in an astonishingly beautiful material: the crystal employed in Eikon Tactil is an unmistakable signature that exudes refinement while displaying extreme toughness. In four colour variants, to suit every style. The backlighting of the home automation system commands can also be personalised thanks to its RGB leds.