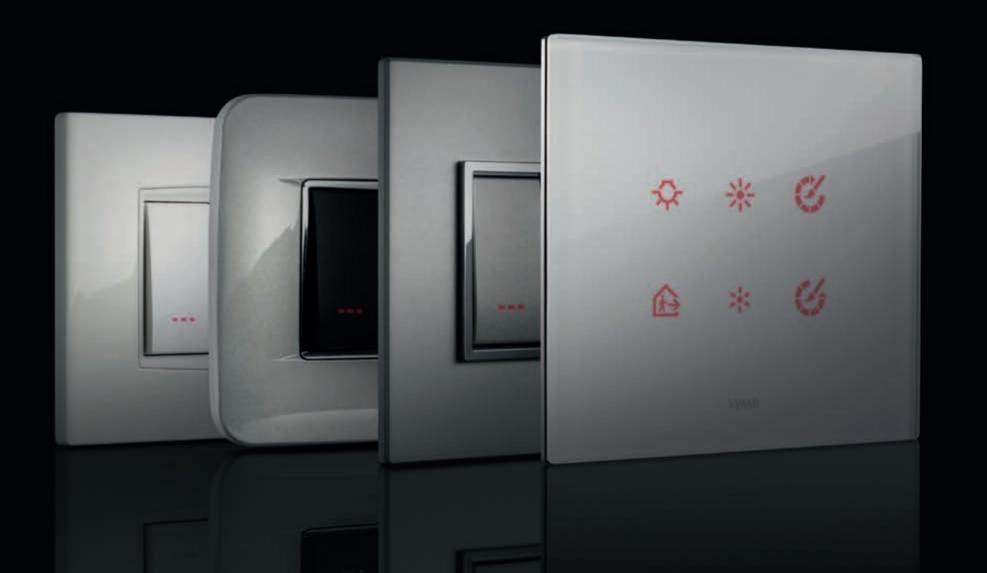

### EIKON TACTIL

A technological jewel, as pure as a diamond and as light as a feather. Transforming normal everyday gestures into special moments of pleasure.

## RIGHT FROM THE FIRST TOUCH

Lightly touch the luminous glass surface and pause for an instant to admire the delicate glow of the crystal finishing. A featherlike gesture of the finger turned by elegant touch technology into a commanding control over energy.

## TO YOUR PRESENCE

Eikon Tactil is home automation intelligence that reads your mind: the command proximity sensor detects your approach and, without waiting for a command, activates the device: the commands light up, waiting for your touch.

### TRANSPARENCIES

Unrivalled purity in an astonishingly beautiful material: the crystal employed in Eikon Tactil is an unmistakable signature that exudes refinement while displaying extreme toughness. In four colour variants, to suit every style. The backlighting of the home automation system commands can also be personalised thanks to its RGB leds.