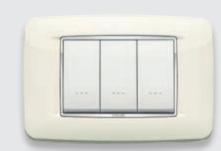

# SIMPLICITY

## IN COLOURING

Delicately luminous in white, elegantly refined in anthracite grey, technologically modern in Next silver: Eikon Total Look evokes absolute beauty through just three colours. Buttons and controls perfectly match the colours of the switch plates and the frame around them, proclaiming a monochrome vision.