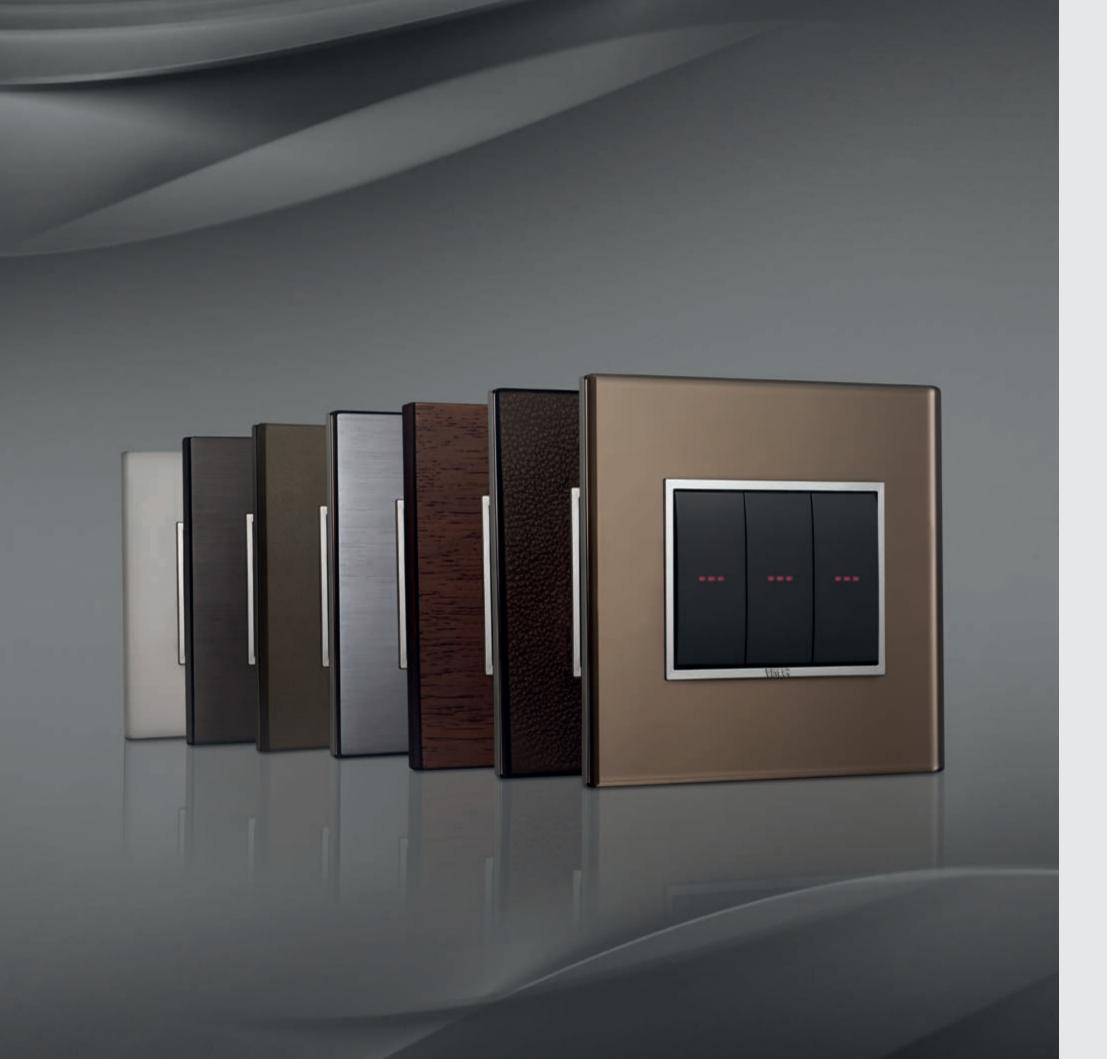

## MATERIALS

Eight different approaches to being, living and expressing luxury. Eikon Evo's stylistic options take their inspiration from the latest interior design approaches, distilling their essences and interpreting them in original and personal ways through unusual combinations of materials, colours and finishes. Offering you choices on who to be and how to appear.

Next grey

Neutral bronze

Dark bronze

Lava grey

REFINED ALUMINIUM

Silver

Titanium

Polished gold

Satin gold

Black sapphire

Total polished gold

Total satin gold

Highly original appearances, noble personalities, irresistible appeal. Rare and therefore precious characters: the five declensions of enhanced aluminium need only one glance to assert their priceless values.

With their innate stylishness and unfailing allure, they triumph by projecting unpredictable kinds of sobriety. Presences at once discreet and prestigious, lines both tasteful and confidently defined. These are the five different shades of anodized aluminium.